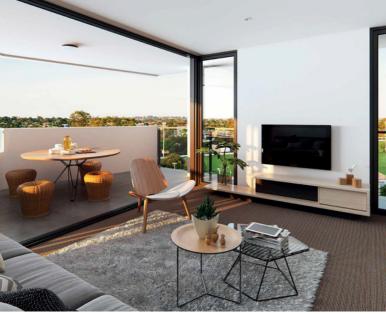

With Nundah train station only minutes away from Circa Three, navigating the city couldnt be easier.

Circa Three's modern apartments boast European stainless-steel appliances, stone bench tops, separate laundries, ample storage and large balconies. These spacious open plan living apartments include a landscaped alfresco area on the podium level, providing residents with the perfect location to relax and unwind.

The apartments feature customisable kitchens, bathrooms, laundries, and wheelchair accessible outdoor areas.