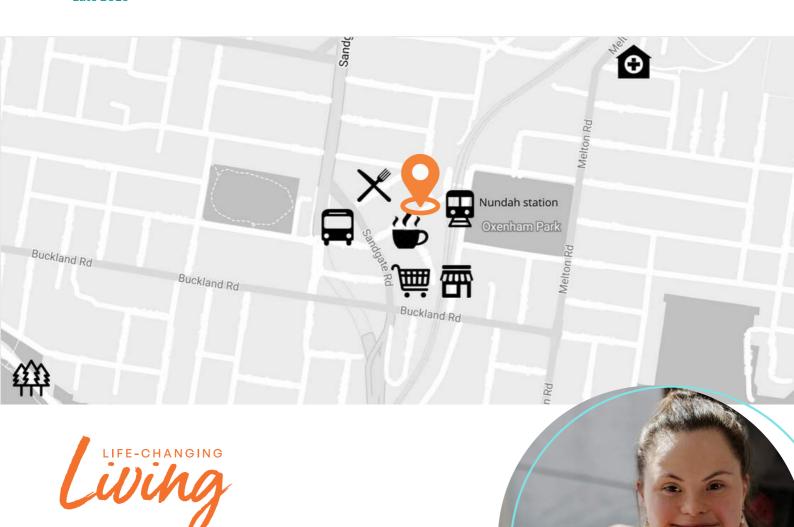

Circa Three apartments are located in Nundah, a vibrant suburb nestled just north of Brisbane's CBD, known for its leafy streets, historic buildings and vibrant culture. Nundah offers a bustling village atmosphere, a thriving cafe culture, boutique shops and a diverse range of dining options.

With Nundah train station only minutes away from Circa Three, navigating the city couldnt be easier.

Circa Three's modern apartments boast European stainless-steel appliances, stone bench tops, separate laundries, ample storage and large balconies. These spacious open plan living apartments include a landscaped alfresco area on the podium level, providing residents with the perfect location to relax and unwind.

### **Key Features**

- Fire sprinklers & lifts
- 1min from Nundah Train Station
- Close to Woolworths Nundah and Nundah Village
- Outdoor entertainment area
- Pool and sundeck