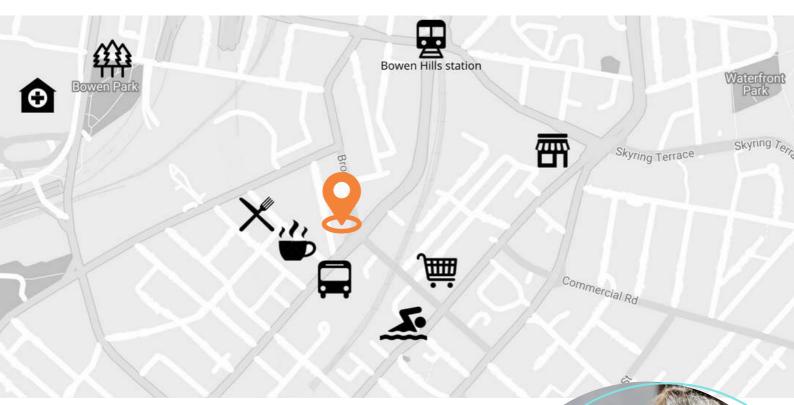

Described as an inner-city oasis, the Omega apartments are located in Bowen Hills. With its eclectic mix of cafes, bars, and restaurants, as well as an array of art galleries, live music venues, and trendy boutiques, Bowen Hills exudes a vibrant and cosmopolitan atmosphere.

Within minutes of Omega Apartments, are the RNA precinct, vibrant King Street, and Gasworks. With Bowen Hills train station and bus stop close by, Omega offers residents easy connectivity to the rest of the city and beyond.

## **Key Features**

- Rooftop sky garden with infinity pool
- Fire pits and BBQs in entertaining areas
- All-purpose gym and pilates studio
- Close to Bowen Hills train station & bus stop