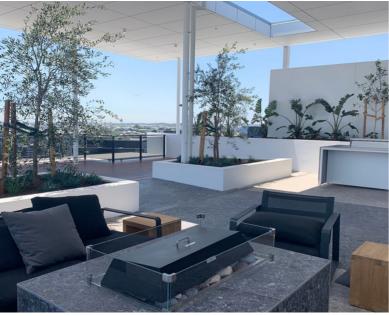

The Omega complex incorporates indulgent resident facilities including the rooftop sky garden with an infinity pool and panoramic views of the Brisbane City Skyline, fire pits, three BBQs, and an all-purpose gym and Pilates studio.

## **Key Features**

- Rooftop sky garden with infinity pool
- Fire pits and BBQs in entertaining areas
- All-purpose gym and pilates studio
- Close to Bowen Hills train station & bus stop