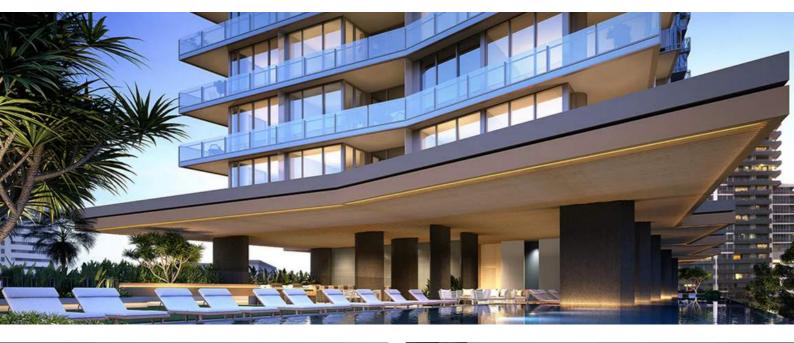

Embracing the quintessential beach lifestyle, Signature offers an outdoor dining area with BBQ and Teppanyaki grill facilities overlooking the infinity pool. Residents will also have access to a fully equipped gym and cinema. Each apartment at Signature features generously sized and open living areas, thoughtfully designed to maximize the spectacular ocean views. The kitchens are equipped with topquality fixtures, fittings, and appliances, ensuring both functionality and style.

#### Key Features

- Outdoor entertaining space and infinity pool
- 220 metres to Shopping Centre
  - 650 metres to Light Rail Station
- Infinity pool with BBQ and teppanyaki facilities
- Private cinema