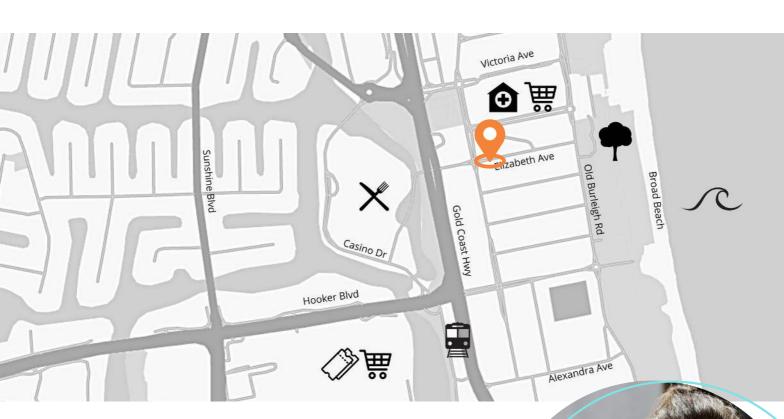

Situated in the coveted southern end of Broadbeach, Signature boasts an unbeatable location, with access to the city's finest cafes and restaurants within the Oracle Precinct and Pacific Fair Shopping Centre.

#### Key Features

- Outdoor entertaining space and infinity pool
- 220 metres to Shopping Centre
  - 650 metres to Light Rail Station
- Infinity pool with BBQ and teppanyaki facilities
- Private cinema