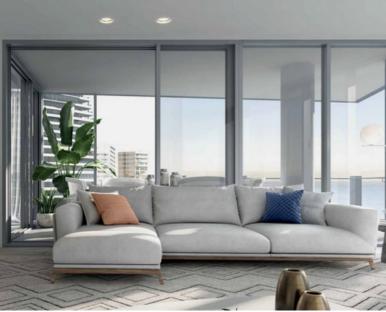

Embracing the quintessential beach lifestyle, Signature offers an outdoor dining area with BBQ and Teppanyaki grill facilities overlooking the infinity pool. Residents will also have access to a fully equipped gym and cinema. Each apartment at Signature features generously sized and open living areas, thoughtfully designed to maximize the spectacular ocean views. The kitchens are equipped with topquality fixtures, fittings, and appliances, ensuring both functionality and style.

The beautifully presented apartments average a minimum 79m2 internal areas and accessible 9m2 balconies to enjoy the beachside breeze.