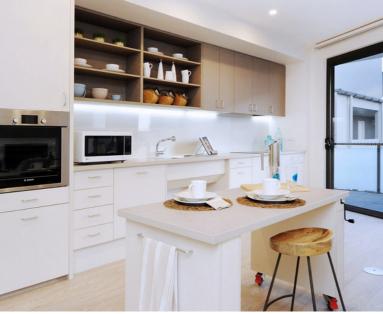

The spacious single-level layout of Belle boasts built in robes in the master bedroom, a concealed laundry, open plan kitchen, dining and living and a private balcony. The apartments have been fitted out with quality appliances; customisable kitchen, laundry and bathroom features and a two-way communications system.

# Customise

Kitchen, bathroom + Laundry