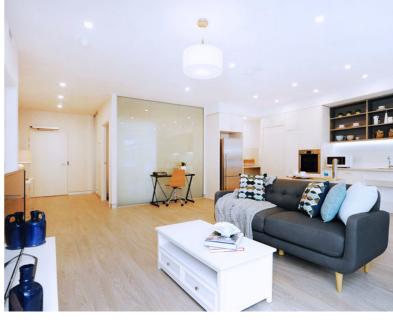

The spacious single-level layout of Belle boasts built in robes in the master bedroom, a concealed laundry, open plan kitchen, dining and living and a private balcony. The apartments have been fitted out with quality appliances; customisable kitchen, laundry and bathroom features and a two-way communications system.