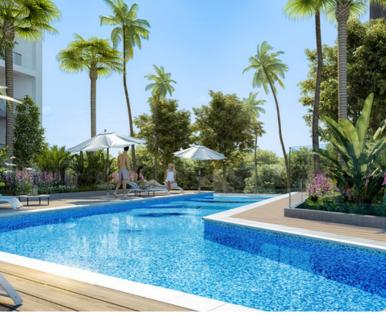

With a luxurious pool, sundeck, cabanas, outdoor lounge area, BBQ and dining area, and rooftop garden and terrace, your spoilt for choice.

#### **Key Features**

- Fire sprinklers & lifts
- 1.8km Westfield Parramatta
- 250m from Westmead Train Station
- 600m from Westmead Hospital
- Pool with sundeck and cabanas
- Outdoor lounge, BBQ and dining area
- Rooftop garden and terrace