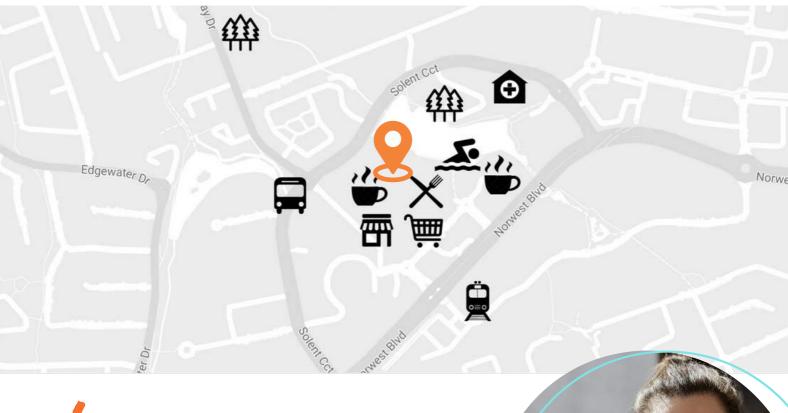

The accessible Norwest metro station is 5 minutes away connecting you to Sydney CBD with fast, safe and reliable metro trains running every four minutes in peak time.

### **Key Features**

- Fire sprinklers & lifts
- Close to Norwest Railway Station and Norwest Marketown
- Pool and spa facilities
- Cinema
- BBQ lounge area