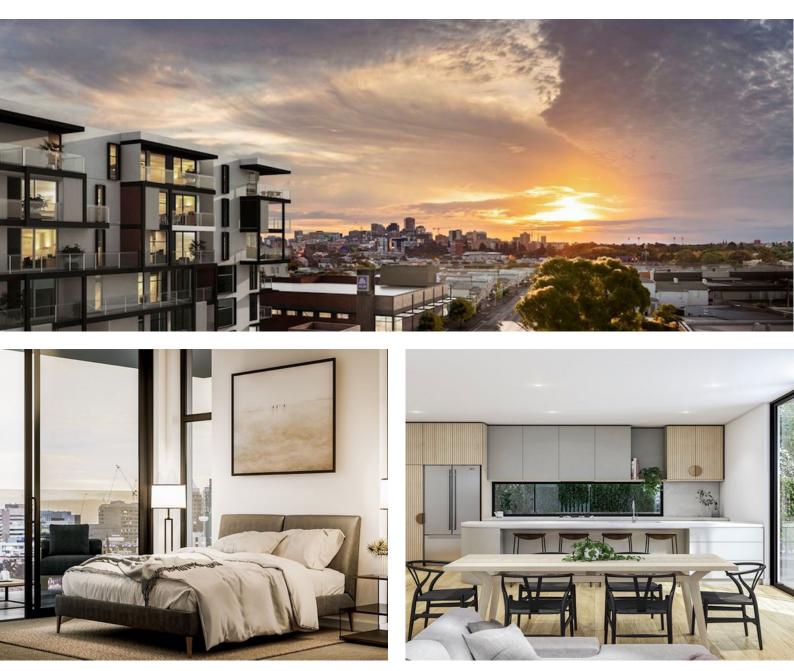

# Norwood Green Norwood, SA

Offering a vibrant and contemporary lifestyle in one of the city's most sought-after neighbourhoods, Norwood Green is an ideal place to live. With its prime location just minutes from the bustling Norwood Parade, residents enjoy easy access to an eclectic mix of cafes, restaurants, boutique shops, and entertainment options. Surrounded by lush greenery and parklands, Norwood Green provides a serene oasis in the midst of urban living.

The development features modern apartments designed for comfort and convenience, with a range of amenities including communal gardens, fitness facilities, and outdoor recreational spaces.

The luxurious apartments boast textural variation between timber, brick and concrete, light-filled open space and sustainability features including solar panels.

### **Key Features**

- Fire sprinklers & lifts
- Bus station outside
- Boutique retails & restaurants
- Private and large balcony area
- Allocated car parking space with storage
- Communal private village green