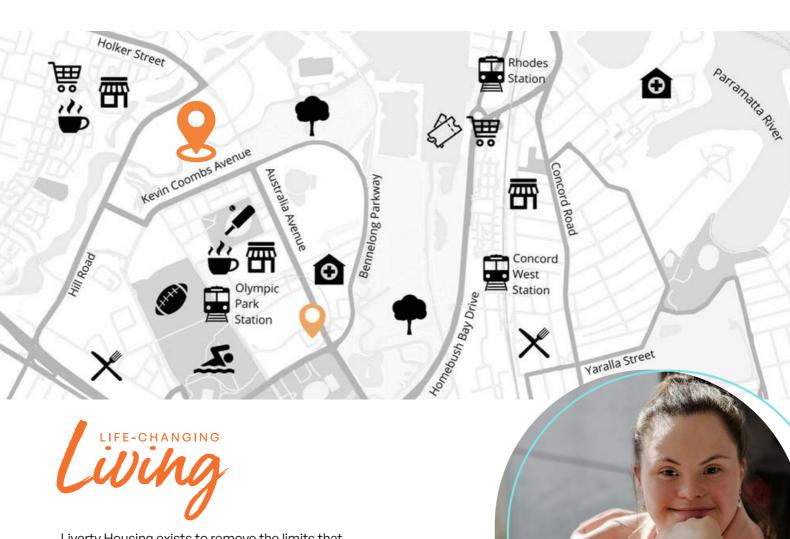

# Pavillions Sydney Olympic Park, NSW

Pavilions is located in the sought out area of Sydney Olympic Park. With a world-class entertainment precinct at its doorstep – offering concerts, sporting events, premier dining, and lush parklands – Pavilions greets residents with a lifestyle of excitement and leisure.

Pavilions is situated near an accessible network of train and bus services taking you anywhere you need to go. All the units are light filled and spacious with quality European appliances and beautiful finishes, providing the perfect home to entertain or wind down. With floor-to-ceiling windows, you can enjoy soaking in views across the Sydney CBD, Blue Mountains and the new town centre.

#### **Key Features**

- Fire sprinklers, multiple lifts
- Outdoor entertaining space
- 350 metres to train Station
- 400 metres to Olympic Park retail,
- dining, and leisure precinct
- 750 metres to Homebush DFO