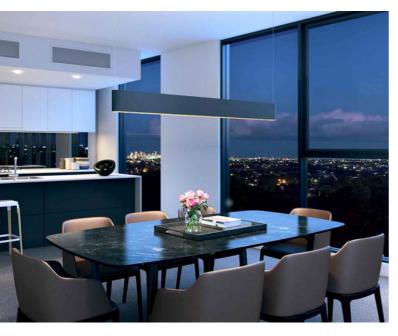

Pavilions is situated near an accessible network of train and bus services taking you anywhere you need to go. All the units are light filled and spacious with quality European appliances and beautiful finishes, providing the perfect home to entertain or wind down. With floor-to-ceiling windows, you can enjoy soaking in views across the Sydney CBD, Blue Mountains and the new town centre.