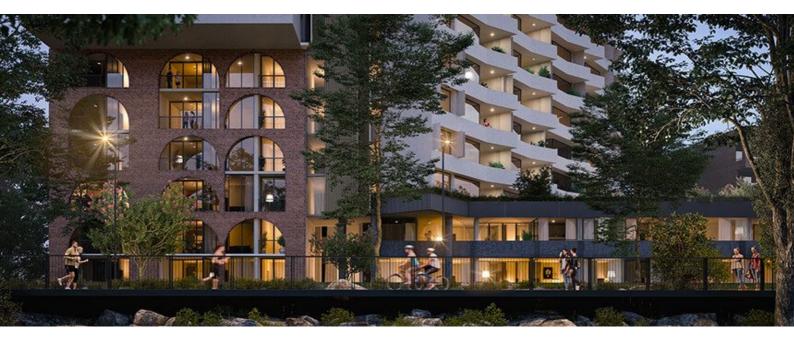

The Foundry not only offers a stunning rooftop garden, gym and pool, enjoy the onsite café, restaurant and bar.

The beautifully presented single-level apartments have been designed to achieve Platinum level certification under Livable Housing Design (LHD) Guidelines.

# **Key Features**

- Fire sprinklers & lifts
- On-site cafe, restaurant, bar, and take away food outlets
- 1,200sqm rooftop garden and resident pool
- Height adjustable kitchen bench & bathroom sink

Support